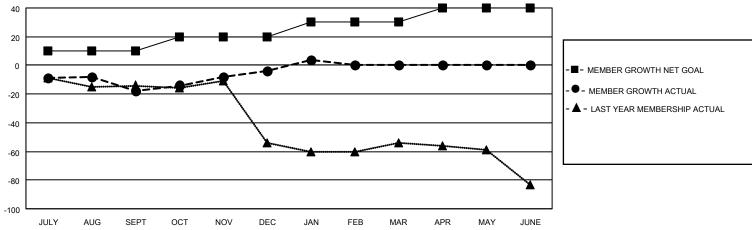

## MONTHLY MEMBERSHIP PROGRESS REPORT

| LOGATION M                  |             |           |               |                               | CECO INEI OI |                       | as of: 1/31/2023   |
|-----------------------------|-------------|-----------|---------------|-------------------------------|--------------|-----------------------|--------------------|
| LOCATION M                  | ASSACHUSETT | 3         | Distri        | ict 33 N                      |              | Nesuits               | as 01. 1/31/2023   |
| Clubs RESULTS FOR 2022-2023 |             |           |               | Members RESULTS FOR 2022-2023 |              |                       |                    |
|                             |             |           |               |                               |              |                       |                    |
| JULY/AUG/SEPT               | 0           | 1         | 0             | JULY/AUG/SEP                  | Г 10         | 43                    | 58                 |
| OCT/NOV/DEC                 | 0           | 0         | 0             | OCT/NOV/DEC                   | 10           | 38                    | 22                 |
| JAN/FEB/MAR                 | 1           | 0         | 0             | JAN/FEB/MAR                   | 10           | 13                    | 5                  |
| APR/MAY/JUNE                | 1           | 0         | 0             | APR/MAY/JUNE                  | 10           | 0                     | 0                  |
|                             | GOALS       | AND ACTUA | L NEW CLUBS C | UMULATIVE                     |              |                       |                    |
| 2                           |             |           |               |                               | •            |                       |                    |
| 1.6                         |             |           |               |                               |              | -■- CURRENT YEAR GO   | OALS FOR NEW CLUBS |
| 1.2                         |             |           |               |                               |              | - ● - CURRENT YEAR AC | CTUAL NEW CLUBS    |