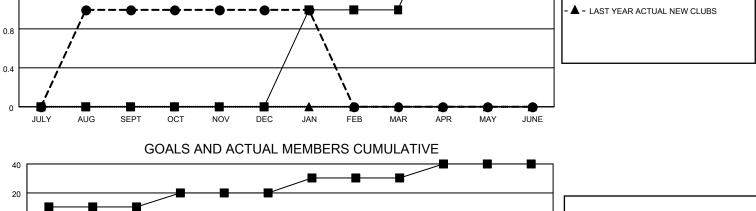

## MONTHLY MEMBERSHIP PROGRESS REPORT

| LOGATION M                  |             |           |               |                               | CECO INEI OI |                       | as of: 1/31/2023   |
|-----------------------------|-------------|-----------|---------------|-------------------------------|--------------|-----------------------|--------------------|
| LOCATION M                  | ASSACHUSETT | 3         | Distri        | ict 33 N                      |              | Nesuits               | as 01. 1/31/2023   |
| Clubs RESULTS FOR 2022-2023 |             |           |               | Members RESULTS FOR 2022-2023 |              |                       |                    |
|                             |             |           |               |                               |              |                       |                    |
| JULY/AUG/SEPT               | 0           | 1         | 0             | JULY/AUG/SEP                  | Г 10         | 43                    | 58                 |
| OCT/NOV/DEC                 | 0           | 0         | 0             | OCT/NOV/DEC                   | 10           | 38                    | 22                 |
| JAN/FEB/MAR                 | 1           | 0         | 0             | JAN/FEB/MAR                   | 10           | 13                    | 5                  |
| APR/MAY/JUNE                | 1           | 0         | 0             | APR/MAY/JUNE                  | 10           | 0                     | 0                  |
|                             | GOALS       | AND ACTUA | L NEW CLUBS C | UMULATIVE                     |              |                       |                    |
| 2                           |             |           |               |                               | •            |                       |                    |
| 1.6                         |             |           |               |                               |              | -■- CURRENT YEAR GO   | OALS FOR NEW CLUBS |
| 1.2                         |             |           |               |                               |              | - ● - CURRENT YEAR AC | CTUAL NEW CLUBS    |